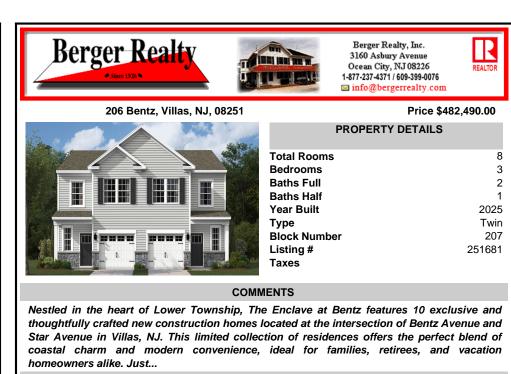

## COMMENTS

Nestled in the heart of Lower Township, The Enclave at Bentz features 10 exclusive and thoughtfully crafted new construction homes located at the intersection of Bentz Avenue and Star Avenue in Villas, NJ. This limited collection of residences offers the perfect blend of coastal charm and modern convenience, ideal for families, retirees, and vacation homeowners alike. Just...