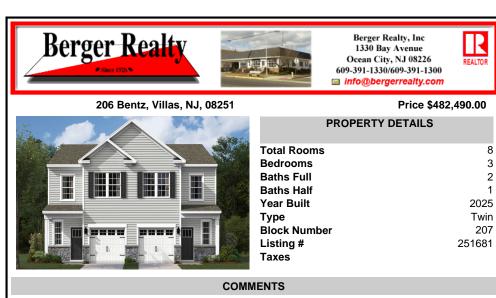

Twin

| PROPERTY D                                                                                                      |
|-----------------------------------------------------------------------------------------------------------------|
| Total Rooms<br>Bedrooms<br>Baths Full<br>Baths Half<br>Year Built<br>Type<br>Block Number<br>Listing #<br>Taxes |