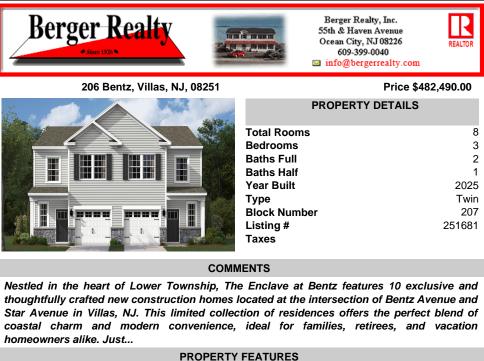

| Berg                                                                                                                                                                                                                                                                                                                                                                                    | er Realty                                    | S50 Oc                                                                                                                 | Gerger Realty, Inc.<br>th & Haven Avenue<br>sean City, NJ 08226<br>609-399-0040<br>nfo@bergerrealty.com |  |  |
|-----------------------------------------------------------------------------------------------------------------------------------------------------------------------------------------------------------------------------------------------------------------------------------------------------------------------------------------------------------------------------------------|----------------------------------------------|------------------------------------------------------------------------------------------------------------------------|---------------------------------------------------------------------------------------------------------|--|--|
|                                                                                                                                                                                                                                                                                                                                                                                         | 206 Bentz, Villas, NJ, 0825                  | 1                                                                                                                      | Price \$482,490.00                                                                                      |  |  |
|                                                                                                                                                                                                                                                                                                                                                                                         |                                              | PRO<br>Total Rooms<br>Bedrooms<br>Baths Full<br>Baths Half<br>Year Built<br>Type<br>Block Number<br>Listing #<br>Taxes | DPERTY DETAILS<br>2022<br>Twi<br>20<br>25168                                                            |  |  |
| COMMENTS                                                                                                                                                                                                                                                                                                                                                                                |                                              |                                                                                                                        |                                                                                                         |  |  |
| Nestled in the heart of Lower Township, The Enclave at Bentz features 10 exclusive and thoughtfully crafted new construction homes located at the intersection of Bentz Avenue and Star Avenue in Villas, NJ. This limited collection of residences offers the perfect blend of coastal charm and modern convenience, ideal for families, retirees, and vacation homeowners alike. Just |                                              |                                                                                                                        |                                                                                                         |  |  |
|                                                                                                                                                                                                                                                                                                                                                                                         | PROPE                                        | ERTY FEATURES                                                                                                          |                                                                                                         |  |  |
| Exterior<br>Vinyl                                                                                                                                                                                                                                                                                                                                                                       | ParkingGarage<br>Garage<br>1 Car<br>Attached | OtherRooms<br>Living Room<br>Kitchen<br>Eat-In-Kitchen                                                                 | InteriorFeatures<br>Walk in Closet<br>Tile Flooring<br>Vinyl Flooring                                   |  |  |