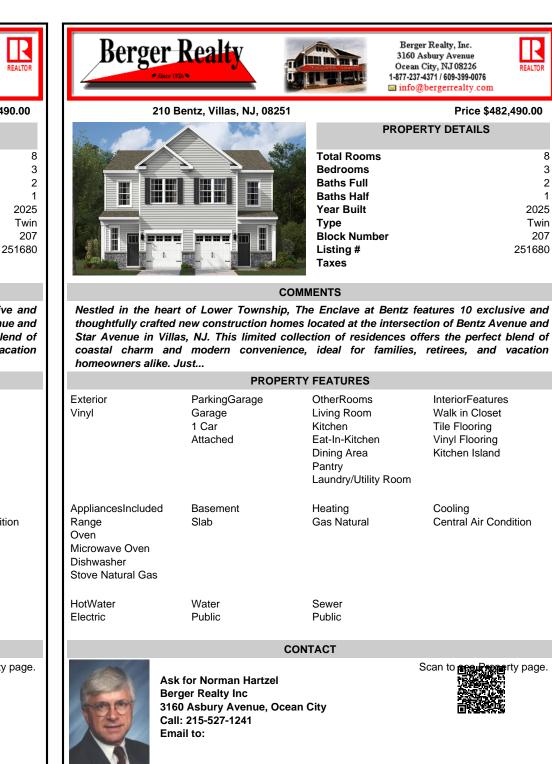

## COMMENTS

Nestled in the heart of Lower Township, The Enclave at Bentz features 10 exclusive and thoughtfully crafted new construction homes located at the intersection of Bentz Avenue and Star Avenue in Villas, NJ. This limited collection of residences offers the perfect blend of coastal charm and modern convenience, ideal for families, retirees, and vacation homeowners alike. Just ...

| PROPERTY FEATURES                                                                                   |                                              |                                                                                                         |                                                                                         |
|-----------------------------------------------------------------------------------------------------|----------------------------------------------|---------------------------------------------------------------------------------------------------------|-----------------------------------------------------------------------------------------|
| Exterior<br>Vinyl                                                                                   | ParkingGarage<br>Garage<br>1 Car<br>Attached | OtherRooms<br>Living Room<br>Kitchen<br>Eat-In-Kitchen<br>Dining Area<br>Pantry<br>Laundry/Utility Roon | InteriorFeatures<br>Walk in Closet<br>Tile Flooring<br>Vinyl Flooring<br>Kitchen Island |
| AppliancesInclu<br>Range<br>Oven<br>Microwave Over<br>Dishwasher<br>Stove Natural G                 | Slab                                         | Heating<br>Gas Natural                                                                                  | Cooling<br>Central Air Condition                                                        |
| HotWater<br>Electric                                                                                | Water<br>Public                              | Sewer<br>Public                                                                                         |                                                                                         |
| CONTACT                                                                                             |                                              |                                                                                                         |                                                                                         |
| Ask for Norman Hartzel<br>Berger Realty Inc<br>3160 Asbury Avenue, Ocean City<br>Call: 215-527-1241 |                                              | Scan to <b>BARCEND</b> ty page.                                                                         |                                                                                         |