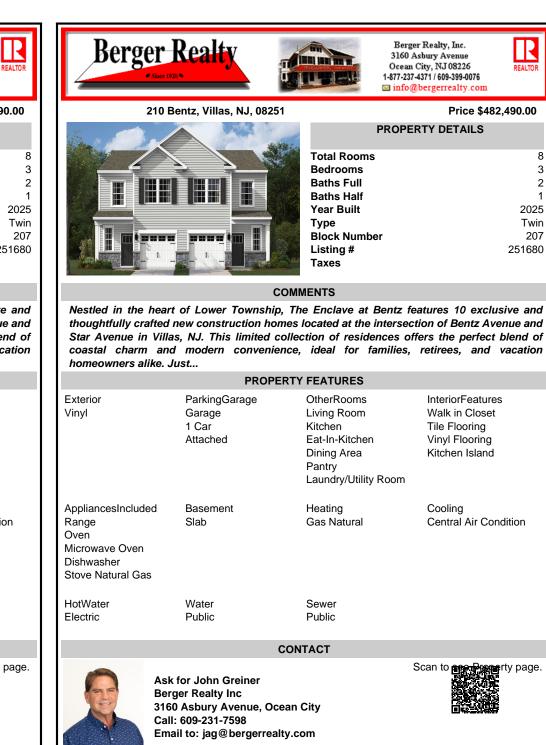

| - | PROPERTY DETAILS                                                                                                |  |                           |  |
|---|-----------------------------------------------------------------------------------------------------------------|--|---------------------------|--|
|   | Total Rooms<br>Bedrooms<br>Baths Full<br>Baths Half<br>Year Built<br>Type<br>Block Number<br>Listing #<br>Taxes |  | 202<br>Twi<br>20<br>25168 |  |
|   |                                                                                                                 |  |                           |  |

## COMMENTS

Nestled in the heart of Lower Township, The Enclave at Bentz features 10 exclusive and thoughtfully crafted new construction homes located at the intersection of Bentz Avenue and Star Avenue in Villas, NJ. This limited collection of residences offers the perfect blend of coastal charm and modern convenience, ideal for families, retirees, and vacation homeowners alike. Just ...

| PROPERTY FEATURES                                                                     |                                                                                            |                                                                                                         |                                                                                         |  |  |
|---------------------------------------------------------------------------------------|--------------------------------------------------------------------------------------------|---------------------------------------------------------------------------------------------------------|-----------------------------------------------------------------------------------------|--|--|
| Exterior<br>Vinyl                                                                     | ParkingGarage<br>Garage<br>1 Car<br>Attached                                               | OtherRooms<br>Living Room<br>Kitchen<br>Eat-In-Kitchen<br>Dining Area<br>Pantry<br>Laundry/Utility Room | InteriorFeatures<br>Walk in Closet<br>Tile Flooring<br>Vinyl Flooring<br>Kitchen Island |  |  |
| AppliancesInclud<br>Range<br>Oven<br>Microwave Oven<br>Dishwasher<br>Stove Natural Ga | Slab                                                                                       | Heating<br>Gas Natural                                                                                  | Cooling<br>Central Air Condition                                                        |  |  |
| HotWater<br>Electric                                                                  | Water<br>Public                                                                            | Sewer<br>Public                                                                                         |                                                                                         |  |  |
| CONTACT                                                                               |                                                                                            |                                                                                                         |                                                                                         |  |  |
|                                                                                       | Ask for John Greiner<br>Berger Realty Inc<br>3160 Asbury Avenue, Oce<br>Call: 609-231-7598 | an City                                                                                                 | Scan to me Property page.                                                               |  |  |