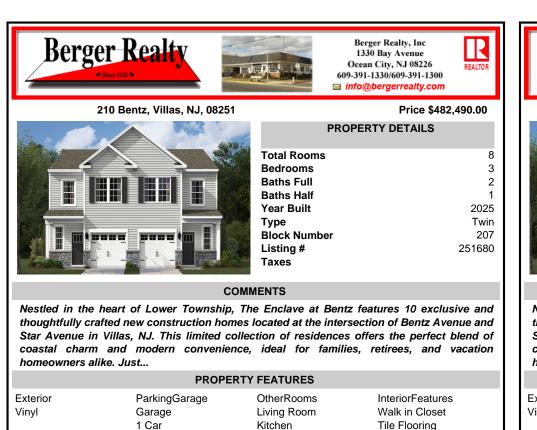

207

251680

Nestled in the heart of Lower Township, The Enclave at Bentz features 10 exclusive and thoughtfully crafted new construction homes located at the intersection of Bentz Avenue and Star Avenue in Villas, NJ. This limited collection of residences offers the perfect blend of coastal charm and modern convenience, ideal for families, retirees, and vacation homeowners alike. Just ...