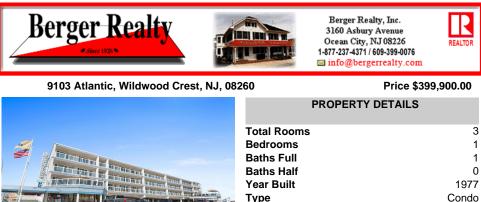

| PROPERTY DETAIL | S       |
|-----------------|---------|
| I Rooms         | 3       |
| rooms           | 1       |
| s Full          | 1       |
| is Half         | 0       |
| Built           | 1977    |
| )               | Condo   |
| k Number        | 170     |
| ng #            | 251658  |
| es              | 2424.00 |

## COMMENTS

Best location in the building! Located on the desirable southern end of Wildwood Crest, this year round Condo unit at the Beau Rivage is a 1 bedroom, 1 bath unit that features more square footage than other units in the building. Bright and welcoming, the interior provides a comfortable layout perfect for relaxing after a day at the beach or pool. One of the STANDOUT fea...

## Type Blo

comfortable layout perfect for relaxing after a day at the beach or pool. One of the

|                                                                                                                                                                                                                                                                                     | Block Number<br>Listing #<br>Taxes | 170<br>251658<br>2424.00 |  |  |
|-------------------------------------------------------------------------------------------------------------------------------------------------------------------------------------------------------------------------------------------------------------------------------------|------------------------------------|--------------------------|--|--|
| COMMENTS                                                                                                                                                                                                                                                                            |                                    |                          |  |  |
| Best location in the building! Located on the desirable southern end of Wildwood Crest, this year round Condo unit at the Beau Rivage is a 1 bedroom, 1 bath unit that features more square footage than other units in the building. Bright and welcoming, the interior provides a |                                    |                          |  |  |