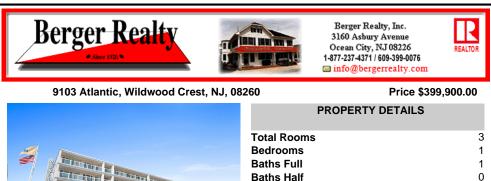

| PROPERTY DETAIL | S       |
|-----------------|---------|
| I Rooms         | 3       |
| rooms           | 1       |
| s Full          | 1       |
| is Half         | 0       |
| Built           | 1977    |
| )               | Condo   |
| k Number        | 170     |
| ng #            | 251658  |
| es              | 2424.00 |

## COMMENTS

Best location in the building! Located on the desirable southern end of Wildwood Crest, this year round Condo unit at the Beau Rivage is a 1 bedroom, 1 bath unit that features more square footage than other units in the building. Bright and welcoming, the interior provides a comfortable layout perfect for relaxing after a day at the beach or pool. One of the STANDOUT fea...

## Type Blo

comfortable layout perfect for relaxing after a day at the beach or pool. One of the

|                                                                                                                                                                                                                                                                                     | Block Number<br>Listing #<br>Taxes | 170<br>251658<br>2424.00 |  |  |
|-------------------------------------------------------------------------------------------------------------------------------------------------------------------------------------------------------------------------------------------------------------------------------------|------------------------------------|--------------------------|--|--|
| COMMENTS                                                                                                                                                                                                                                                                            |                                    |                          |  |  |
| Best location in the building! Located on the desirable southern end of Wildwood Crest, this year round Condo unit at the Beau Rivage is a 1 bedroom, 1 bath unit that features more square footage than other units in the building. Bright and welcoming, the interior provides a |                                    |                          |  |  |