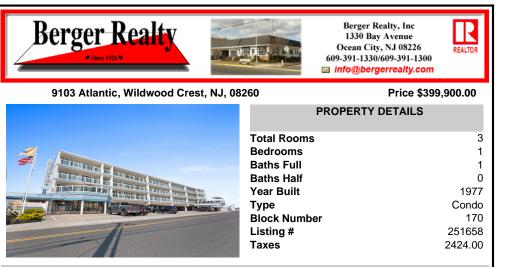

## COMMENTS

Best location in the building! Located on the desirable southern end of Wildwood Crest, this year round Condo unit at the Beau Rivage is a 1 bedroom, 1 bath unit that features more square footage than other units in the building. Bright and welcoming, the interior provides a comfortable layout perfect for relaxing after a day at the beach or pool. One of the STANDOUT fea...

0

1977

170

Condo

251658