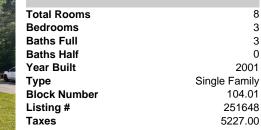

| Total Rooms  | 8             |
|--------------|---------------|
| Bedrooms     | 3             |
| Baths Full   | 3             |
| Baths Half   | 0             |
| Year Built   | 2001          |
| Туре         | Single Family |
| Block Number | 104.01        |
| Listing #    | 251648        |
| Taxes        | 5227.00       |
|              |               |