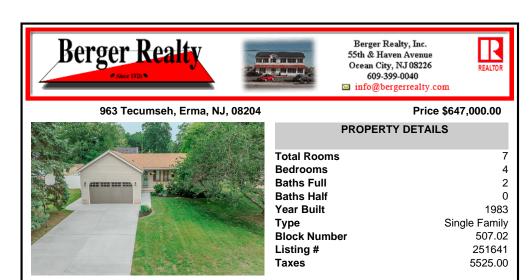

## COMMENTS

Welcome to 963 Tecumseh Road, a meticulously renovated rancher nestled on a spacious 100 x 150 lot in the charming community of Erma, NJ. This stunning home boasts a thoughtfully designed floor plan, featuring 4 bedrooms and 2 full baths. Step inside to discover a welcoming living room filled with natural light, perfect for relaxing or entertaining guests. The dining room ...

| otal Rooms   | 7             |
|--------------|---------------|
| Bedrooms     | 4             |
| Baths Full   | 2             |
| Baths Half   | 0             |
| ear Built    | 1983          |
| Туре         | Single Family |
| Block Number | 507.02        |
| isting #     | 251641        |
| axes         | 5525.00       |
|              |               |

COMMENTS

Welcome to 963 Tecumseh Road, a meticulously renovated rancher nestled on a spacious 100 x 150 lot in the charming community of Erma, NJ. This stunning home boasts a thoughtfully designed floor plan, featuring 4 bedrooms and 2 full baths. Step inside to discover a welcoming living room filled with natural light, perfect for relaxing or entertaining guests. The dining room ...