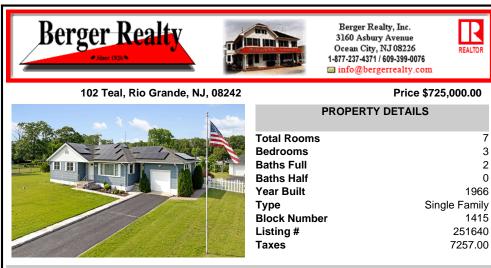

|      | Total Rooms  | 7             |
|------|--------------|---------------|
|      | Bedrooms     | 3             |
|      | Baths Full   | 2             |
| lluó | Baths Half   | 0             |
| Щ    | Year Built   | 1966          |
| A.   | Туре         | Single Family |
|      | Block Number | 1415          |
|      | Listing #    | 251640        |
| 10.2 | Taxes        | 7257.00       |
|      |              |               |