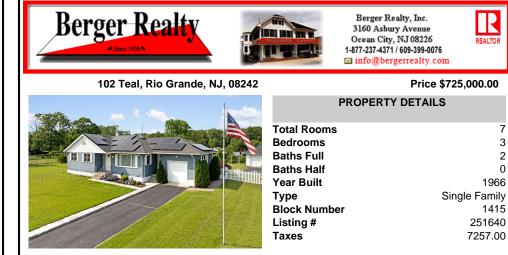

|    | Total Rooms  | 7             |
|----|--------------|---------------|
|    | Bedrooms     | 3             |
|    | Baths Full   | 2             |
| 10 | Baths Half   | 0             |
| Шł | Year Built   | 1966          |
|    | Туре         | Single Family |
|    | Block Number | 1415          |
|    | Listing #    | 251640        |
|    | Taxes        | 7257.00       |
|    |              |               |