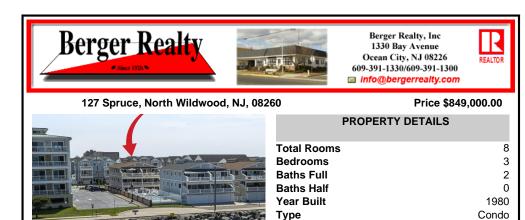

## COMMENTS

**Block Number** 

Listing #

Taxes

Million-Dollar Water Views for Under a Million! Wake up to breathtaking sunrises over Hereford Inlet and the Atlantic Ocean from your private north-east facing balcony. This 3-bedroom, 2-bath, 2nd-floor unit at Inlet Condominiums offers immediate access to the North Wildwood Seawall. Enjoy hardwood and tile floors throughout, ceiling fans in every room, and recessed lighti ...

## COMMENTS

Listing #

Taxes

251633

5432.00

Million-Dollar Water Views for Under a Million! Wake up to breathtaking sunrises over Hereford Inlet and the Atlantic Ocean from your private north-east facing balcony. This 3-bedroom, 2-bath, 2nd-floor unit at Inlet Condominiums offers immediate access to the North Wildwood Seawall. Enjoy hardwood and tile floors throughout, ceiling fans in every room, and recessed lighti ...