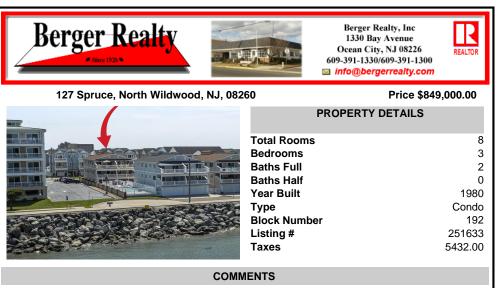

## COMMENTS

Taxes

Million-Dollar Water Views for Under a Million! Wake up to breathtaking sunrises over Hereford Inlet and the Atlantic Ocean from your private north-east facing balcony. This 3-bedroom, 2-bath, 2nd-floor unit at Inlet Condominiums offers immediate access to the North Wildwood Seawall. Enjoy hardwood and tile floors throughout, ceiling fans in every room, and recessed lighti...

Million-Dollar Water Views for Under a Million! Wake up to breathtaking sunrises over Hereford Inlet and the Atlantic Ocean from your private north-east facing balcony. This 3-bedroom, 2-bath, 2nd-floor unit at Inlet Condominiums offers immediate access to the North Wildwood Seawall. Enjoy hardwood and tile floors throughout, ceiling fans in every room, and recessed lighti ...