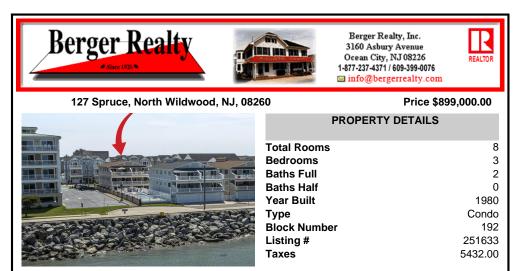

| J6200 |              | Frice \$699,000.00 |
|-------|--------------|--------------------|
|       | PROPERT      | Y DETAILS          |
|       | Total Rooms  | 8                  |
| -     | Bedrooms     | 3                  |
|       | Baths Full   | 2                  |
| 1     | Baths Half   | 0                  |
|       | Year Built   | 1980               |
| -     | Туре         | Condo              |
|       | Block Number | 192                |
|       | Listing #    | 251633             |
|       | Taxes        | 5432.00            |

## COMMENTS

Million-Dollar Water Views for Under a Million! Wake up to breathtaking sunrises over Hereford Inlet and the Atlantic Ocean from your private north-east facing balcony. This 3-bedroom, 2-bath, 2nd-floor unit at Inlet Condominiums offers immediate access to the North Wildwood Seawall. Enjoy hardwood and tile floors throughout, ceiling fans in every room, and recessed lighti...