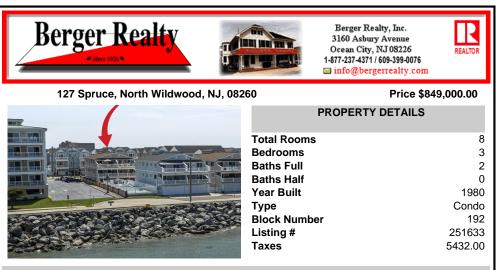

127 Spruce, North Wildwood, NJ, 08260

| PROPERTY DETAILS                      |                          |
|---------------------------------------|--------------------------|
| Total Rooms<br>Bedrooms<br>Baths Full | 8<br>3<br>2              |
| Baths Half<br>Year Built<br>Type      | 0<br>1980<br>Condo       |
| Block Number<br>Listing #<br>Taxes    | 192<br>251633<br>5432.00 |