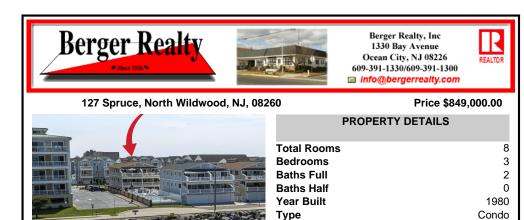

## COMMENTS

**Block Number** 

Listing #

Taxes

Million-Dollar Water Views for Under a Million! Wake up to breathtaking sunrises over Hereford Inlet and the Atlantic Ocean from your private north-east facing balcony. This 3-bedroom, 2-bath, 2nd-floor unit at Inlet Condominiums offers immediate access to the North Wildwood Seawall. Enjoy hardwood and tile floors throughout, ceiling fans in every room, and recessed lighti...

Million-Dollar Water Views for Under a Million! Wake up to breathtaking sunrises over Hereford Inlet and the Atlantic Ocean from your private north-east facing balcony. This 3-bedroom, 2-bath, 2nd-floor unit at Inlet Condominiums offers immediate access to the North Wildwood Seawall. Enjoy hardwood and tile floors throughout, ceiling fans in every room, and recessed lighti...