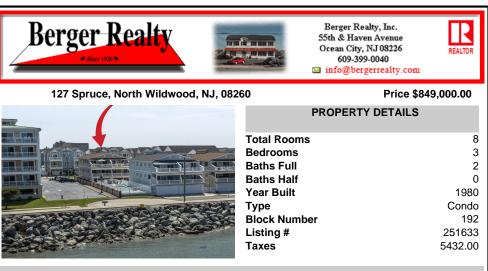

Hereford Inlet and the Atlantic Ocean from your private north-east facing balcony. This 3-bedroom, 2-bath, 2nd-floor unit at Inlet Condominiums offers immediate access to the North Wildwood Seawall. Enjoy hardwood and tile floors throughout, ceiling fans in every room, and recessed lighti ...

Ask for Cynthia Henes Berger Realty Inc 109 E 55th St., Ocean City Call: 609-705-5188 Email to: cah@bergerrealty.com

COMMENTS

Million-Dollar Water Views for Under a Million! Wake up to breathtaking sunrises over Hereford Inlet and the Atlantic Ocean from your private north-east facing balcony. This 3-bedroom, 2-bath, 2nd-floor unit at Inlet Condominiums offers immediate access to the North Wildwood Seawall. Enjoy hardwood and tile floors throughout, ceiling fans in every room, and recessed lighti ...