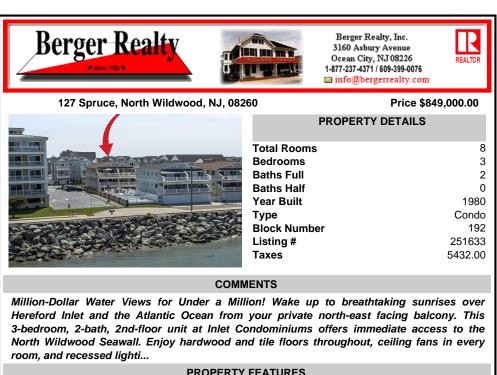

## COMMENTS

Million-Dollar Water Views for Under a Million! Wake up to breathtaking sunrises over Hereford Inlet and the Atlantic Ocean from your private north-east facing balcony. This 3-bedroom, 2-bath, 2nd-floor unit at Inlet Condominiums offers immediate access to the North Wildwood Seawall. Enjoy hardwood and tile floors throughout, ceiling fans in every room, and recessed lighti...