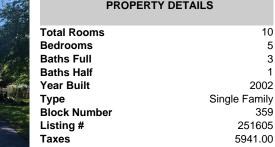

## Total Roo Bedrooms Baths Full Baths Hal Year Built Type Block Nun Listing # Taxes

| PROPERTY DETAILS |               |  |  |  |  |  |
|------------------|---------------|--|--|--|--|--|
| Total Rooms      | 10            |  |  |  |  |  |
| Bedrooms         | 5             |  |  |  |  |  |
| Baths Full       | 3             |  |  |  |  |  |
| Baths Half       | 1             |  |  |  |  |  |
| Year Built       | 2002          |  |  |  |  |  |
| Туре             | Single Family |  |  |  |  |  |
| Block Number     | 359           |  |  |  |  |  |
| Listing #        | 251605        |  |  |  |  |  |
| Taxes            | 5941.00       |  |  |  |  |  |