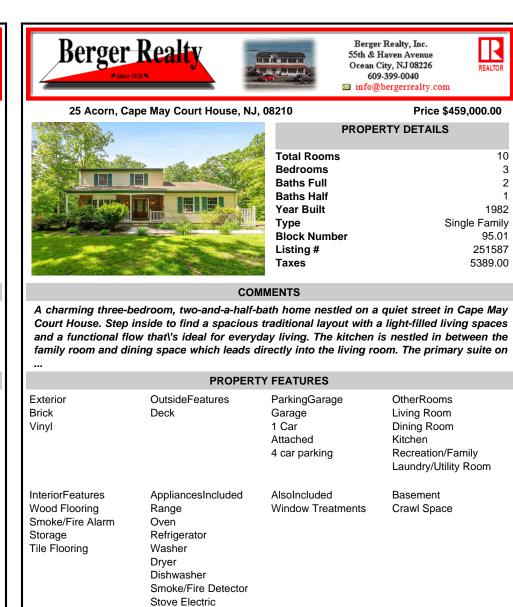

|                                                                                   | PROPERT                                                                                                                       | Y FEATURES                                                    |                                                                                                  |                                                                             | PROPER                                                                                       |
|-----------------------------------------------------------------------------------|-------------------------------------------------------------------------------------------------------------------------------|---------------------------------------------------------------|--------------------------------------------------------------------------------------------------|-----------------------------------------------------------------------------|----------------------------------------------------------------------------------------------|
| Exterior<br>Brick<br>Vinyl                                                        | OutsideFeatures<br>Deck                                                                                                       | ParkingGarage<br>Garage<br>1 Car<br>Attached<br>4 car parking | OtherRooms<br>Living Room<br>Dining Room<br>Kitchen<br>Recreation/Family<br>Laundry/Utility Room | Exterior<br>Brick<br>Vinyl                                                  | OutsideFeatures<br>Deck                                                                      |
| InteriorFeatures<br>Wood Flooring<br>Smoke/Fire Alarm<br>Storage<br>Tile Flooring | AppliancesIncluded<br>Range<br>Oven<br>Refrigerator<br>Washer<br>Dryer<br>Dishwasher<br>Smoke/Fire Detector<br>Stove Electric | AlsoIncluded<br>Window Treatments                             | Basement<br>Crawl Space                                                                          | InteriorFeatur<br>Wood Flooring<br>Smoke/Fire A<br>Storage<br>Tile Flooring | g Range                                                                                      |
| Heating<br>Gas Natural<br>Forced Air<br>Sewer<br>Septic                           | Cooling<br>Central Air Condition                                                                                              | HotWater<br>Electric                                          | Water<br>Well                                                                                    | Heating<br>Gas Natural<br>Forced Air<br>Sewer<br>Septic                     | Cooling<br>Central Air Condition                                                             |
|                                                                                   | CO                                                                                                                            | NTACT                                                         |                                                                                                  |                                                                             | CC                                                                                           |
| E<br>1                                                                            | Ask for Bob Wilkins<br>Berger Realty Inc<br>09 E 55th St., Ocean City<br>Call: 609-425-7423                                   |                                                               | Scan to see Property page.                                                                       |                                                                             | Ask for Bob Wilkins<br>Berger Realty Inc<br>109 E 55th St., Ocean City<br>Call: 609-425-7423 |