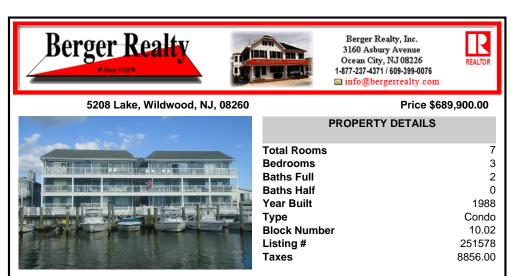

| ) |              | Price \$689,900.00 |  |  |  |
|---|--------------|--------------------|--|--|--|
|   | PROPERTY D   | PROPERTY DETAILS   |  |  |  |
|   |              |                    |  |  |  |
|   | Total Rooms  | 7                  |  |  |  |
|   | Bedrooms     | 3                  |  |  |  |
|   | Baths Full   | 2                  |  |  |  |
| - | Baths Half   | 0                  |  |  |  |
|   | Year Built   | 1988               |  |  |  |
|   | Туре         | Condo              |  |  |  |
|   | Block Number | 10.02              |  |  |  |
|   | Listing #    | 251578             |  |  |  |
|   | Taxes        | 8856.00            |  |  |  |

## COMMENTS

Location .. Location ! Spectacular views of the bay, sunset and waterfront living at its finest for both boat and beach enthusiasts. Located in the Marine District, this gorgeous home is move in ready with numerous upgrades throughout. First floor unit includes newer LVF flooring, new windows, fresh neutral paint, two full updated bathrooms, updated kitchen and much more. ...