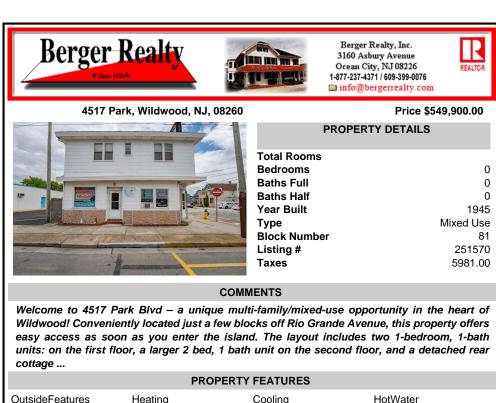

## COMMENTS

Welcome to 4517 Park Blvd – a unique multi-family/mixed-use opportunity in the heart of Wildwood! Conveniently located just a few blocks off Rio Grande Avenue, this property offers easy access as soon as you enter the island. The layout includes two 1-bedroom, 1-bath units: on the first floor, a larger 2 bed, 1 bath unit on the second floor, and a detached rear cottage ...