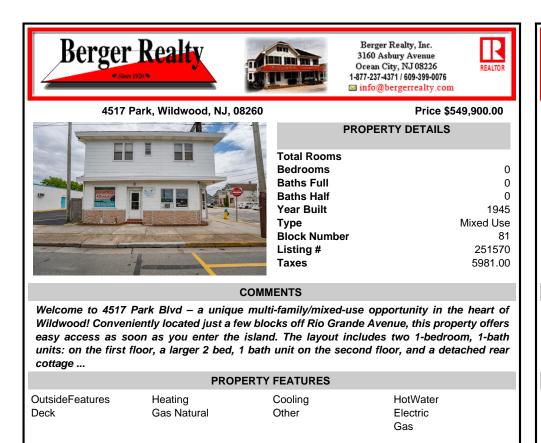

## COMMENTS

Welcome to 4517 Park Blvd - a unique multi-family/mixed-use opportunity in the heart of Wildwood! Conveniently located just a few blocks off Rio Grande Avenue, this property offers easy access as soon as you enter the island. The layout includes two 1-bedroom, 1-bath units: on the first floor, a larger 2 bed, 1 bath unit on the second floor, and a detached rear cottage ...