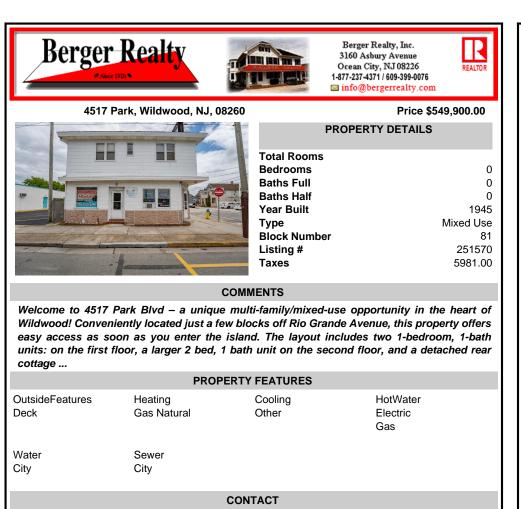

## 4517 Park, Wildwood, NJ, 08260

## Price \$549,900.00

0

0

0

1945

81

Mixed Use

251570

5981.00

|                        | PROPERTY DETAILS                                                                                       |
|------------------------|--------------------------------------------------------------------------------------------------------|
|                        | Total Rooms<br>Bedrooms<br>Baths Full<br>Baths Half<br>Year Built<br>Type<br>Block Number<br>Listing # |
| - Antonio and a second | Taxes                                                                                                  |

## COMMENTS

Welcome to 4517 Park Blvd – a unique multi-family/mixed-use opportunity in the heart of Wildwood! Conveniently located just a few blocks off Rio Grande Avenue, this property offers easy access as soon as you enter the island. The layout includes two 1-bedroom, 1-bath units: on the first floor, a larger 2 bed, 1 bath unit on the second floor, and a detached rear cottage ...

| PROPERTY FEATURES       |                        |                  |                             |  |
|-------------------------|------------------------|------------------|-----------------------------|--|
| OutsideFeatures<br>Deck | Heating<br>Gas Natural | Cooling<br>Other | HotWater<br>Electric<br>Gas |  |
| Water<br>City           | Sewer<br>City          |                  |                             |  |