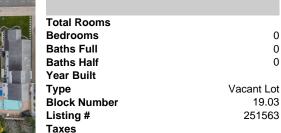

| Total Rooms  |            |
|--------------|------------|
| Bedrooms     | 0          |
| Baths Full   | 0          |
| Baths Half   | 0          |
| Year Built   |            |
| Туре         | Vacant Lot |
| Block Number | 19.03      |
| Listing #    | 251563     |
| Taxes        |            |