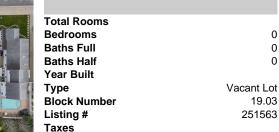

# Tota Bed Bath Bath Year Type Bloo Listi Taxe

| PROPERTY DETAILS |            |
|------------------|------------|
| Total Rooms      |            |
| Bedrooms         | 0          |
| Baths Full       | 0          |
| Baths Half       | 0          |
| Year Built       |            |
| Туре             | Vacant Lot |
| Block Number     | 19.03      |
| Listing #        | 251563     |
| Taxes            |            |