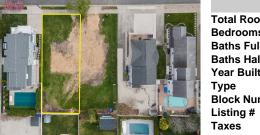

### COMMENTS

Prime Avalon location! Build your dream beach home on this vacant 50x110 lot, just steps from the shore and Avalon\'s renowned restaurants. Architectural plans featuring a sundrenched pool are included - turn your dream into reality faster! Don\'t miss this rare opportunity! \*\*\*Build you own home, and be all in for less than the sale price of comparable listings, next doo...

## COMMENTS

Prime Avalon location! Build your dream beach home on this vacant 50x110 lot, just steps from the shore and Avalon\'s renowned restaurants. Architectural plans featuring a sundrenched pool are included - turn your dream into reality faster! Don\'t miss this rare opportunity! \*\*\*Build you own home, and be all in for less than the sale price of comparable listings, next doo...