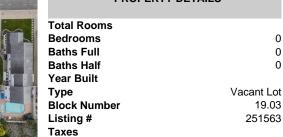

**PROPERTY DETAILS** 

| Total Rooms  |            |
|--------------|------------|
| Bedrooms     | 0          |
| Baths Full   | 0          |
| Baths Half   | 0          |
| Year Built   |            |
| Туре         | Vacant Lot |
| Block Number | 19.03      |
| Listing #    | 251563     |
| Taxes        |            |