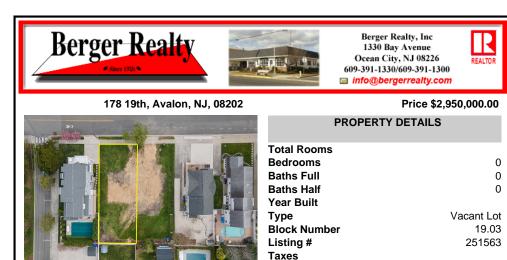

## COMMENTS

Prime Avalon location! Build your dream beach home on this vacant 50x110 lot, just steps from the shore and Avalon\'s renowned restaurants. Architectural plans featuring a sundrenched pool are included - turn your dream into reality faster! Don\'t miss this rare opportunity! \*\*\*Build you own home, and be all in for less than the sale price of comparable listings, next doo...