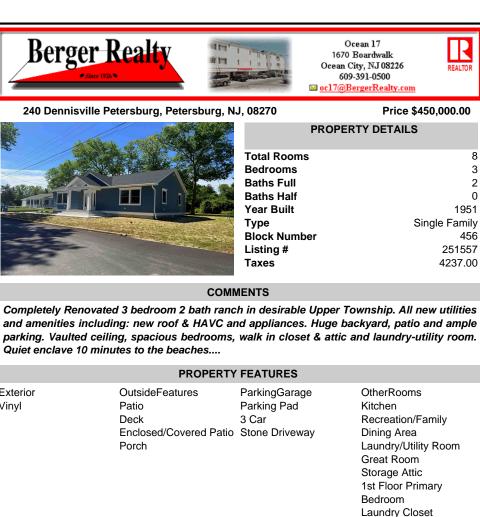

and amenities including: new roof & HAVC and appliances. Huge backyard, patio and ample parking. Vaulted ceiling, spacious bedrooms, walk in closet & attic and laundry-utility room. Quiet enclave 10 minutes to the beaches ....

| PROPERTY FEATURES                                                                                                                     |                                                                                                                                                            |                                                         |                                                                                                                                                                    |  |                                                                                                         |                                           |
|---------------------------------------------------------------------------------------------------------------------------------------|------------------------------------------------------------------------------------------------------------------------------------------------------------|---------------------------------------------------------|--------------------------------------------------------------------------------------------------------------------------------------------------------------------|--|---------------------------------------------------------------------------------------------------------|-------------------------------------------|
| Exterior<br>Vinyl                                                                                                                     | OutsideFeatures<br>Patio<br>Deck<br>Enclosed/Covered Patio<br>Porch                                                                                        | ParkingGarage<br>Parking Pad<br>3 Car<br>Stone Driveway | OtherRooms<br>Kitchen<br>Recreation/Family<br>Dining Area<br>Laundry/Utility Room<br>Great Room<br>Storage Attic<br>1st Floor Primary<br>Bedroom<br>Laundry Closet |  | Exterior<br>Vinyl                                                                                       | C<br>P<br>D<br>E<br>P                     |
| InteriorFeatures<br>Cathedral Ceilings<br>Storage<br>Walk in Closet<br>Vinyl Flooring<br>Kitchen Island                               | AppliancesIncluded<br>Self-Clean Oven<br>Microwave Oven<br>Refrigerator<br>Washer<br>Dryer<br>Dishwasher<br>Stove Natural Gas<br>Stainless steel appliance | Basement<br>Crawl Space<br>Outside Entrance             | Heating<br>Gas Natural<br>Forced Air                                                                                                                               |  | InteriorFeatures<br>Cathedral Ceilings<br>Storage<br>Walk in Closet<br>Vinyl Flooring<br>Kitchen Island | A<br>S<br>M<br>R<br>V<br>L<br>U<br>S<br>S |
| Cooling<br>Central Air Condition<br>Ceiling Fan                                                                                       | HotWater<br>Gas- Natural<br>On Demand                                                                                                                      | Water<br>Well                                           | Sewer<br>Septic                                                                                                                                                    |  | Cooling<br>Central Air Condition<br>Ceiling Fan                                                         | F<br>G<br>C                               |
|                                                                                                                                       | CON                                                                                                                                                        | ТАСТ                                                    |                                                                                                                                                                    |  |                                                                                                         |                                           |
| Scan to see Property page.<br>Ask for Christopher Malinowski<br>Berger Realty Inc<br>1670 Boardwalk, Ocean City<br>Call: 267-255-5000 |                                                                                                                                                            |                                                         |                                                                                                                                                                    |  | B<br>16                                                                                                 | sk for<br>erger<br>670 Bc<br>all: 26      |