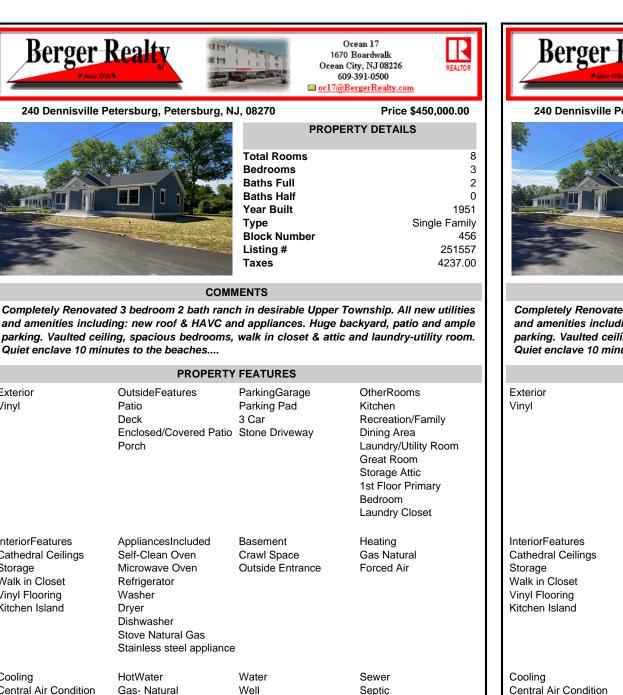

and amenities including: new roof & HAVC and appliances. Huge backyard, patio and ample parking. Vaulted ceiling, spacious bedrooms, walk in closet & attic and laundry-utility room. Quiet enclave 10 minutes to the beaches ....

| PROPERTY FEATURES                                                                                                                     |                                                                                                                                                            |                                                         |                                                                                                                                                                    |  |                                                                                                         |                                           |
|---------------------------------------------------------------------------------------------------------------------------------------|------------------------------------------------------------------------------------------------------------------------------------------------------------|---------------------------------------------------------|--------------------------------------------------------------------------------------------------------------------------------------------------------------------|--|---------------------------------------------------------------------------------------------------------|-------------------------------------------|
| Exterior<br>Vinyl                                                                                                                     | OutsideFeatures<br>Patio<br>Deck<br>Enclosed/Covered Patio<br>Porch                                                                                        | ParkingGarage<br>Parking Pad<br>3 Car<br>Stone Driveway | OtherRooms<br>Kitchen<br>Recreation/Family<br>Dining Area<br>Laundry/Utility Room<br>Great Room<br>Storage Attic<br>1st Floor Primary<br>Bedroom<br>Laundry Closet |  | Exterior<br>Vinyl                                                                                       | C<br>P<br>D<br>E<br>P                     |
| InteriorFeatures<br>Cathedral Ceilings<br>Storage<br>Walk in Closet<br>Vinyl Flooring<br>Kitchen Island                               | AppliancesIncluded<br>Self-Clean Oven<br>Microwave Oven<br>Refrigerator<br>Washer<br>Dryer<br>Dishwasher<br>Stove Natural Gas<br>Stainless steel appliance | Basement<br>Crawl Space<br>Outside Entrance             | Heating<br>Gas Natural<br>Forced Air                                                                                                                               |  | InteriorFeatures<br>Cathedral Ceilings<br>Storage<br>Walk in Closet<br>Vinyl Flooring<br>Kitchen Island | A<br>S<br>M<br>R<br>V<br>L<br>U<br>S<br>S |
| Cooling<br>Central Air Condition<br>Ceiling Fan                                                                                       | HotWater<br>Gas- Natural<br>On Demand                                                                                                                      | Water<br>Well                                           | Sewer<br>Septic                                                                                                                                                    |  | Cooling<br>Central Air Condition<br>Ceiling Fan                                                         | F<br>G<br>C                               |
|                                                                                                                                       | CON                                                                                                                                                        | ТАСТ                                                    |                                                                                                                                                                    |  |                                                                                                         |                                           |
| Scan to see Property page.<br>Ask for Christopher Malinowski<br>Berger Realty Inc<br>1670 Boardwalk, Ocean City<br>Call: 267-255-5000 |                                                                                                                                                            |                                                         |                                                                                                                                                                    |  | B<br>16                                                                                                 | sk for<br>erger<br>670 Bc<br>all: 26      |