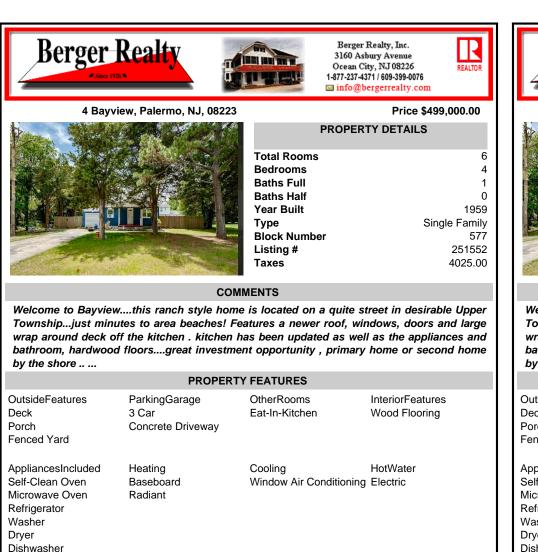

## **Berger Realty** Berger Realty, Inc. 3160 Asbury Avenue Ocean City, NJ 08226 1-877-237-4371 / 609-399-0076 info@bergerrealty.com 4 Bayview, Palermo, NJ, 08223 Price \$499,000.00 **PROPERTY DETAILS Total Rooms** 6 Bedrooms 4 **Baths Full** 1 **Baths Half** 0 Year Built 1959 Type Single Family **Block Number** 577 Listing # 251552 4025.00 Taxes COMMENTS Welcome to Bayview....this ranch style home is located on a guite street in desirable Upper Township...just minutes to area beaches! Features a newer roof, windows, doors and large wrap around deck off the kitchen . kitchen has been updated as well as the appliances and bathroom, hardwood floors....great investment opportunity, primary home or second home by the shore ..... PROPERTY FEATURES **OutsideFeatures** OtherRooms InteriorFeatures ParkingGarage Deck 3 Car Eat-In-Kitchen Wood Flooring Porch Concrete Driveway Fenced Yard AppliancesIncluded Heating Coolina HotWater Self-Clean Oven Baseboard Window Air Conditioning Electric Radiant Microwave Oven Refrigerator Washer Dryer Dishwasher Water Sewer Well Septic CONTACT Scan to see Property page. Ask for Lureen "Lani" Calcara **Berger Realty Inc** 3160 Asbury Avenue, Ocean City Call: 609-705-7342 Email to: luc@bergerrealty.com