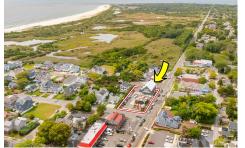

# COMMENTS

West Cape May Development Opportunity Don't miss this exceptional 16,021 sq ft (.35 acre) lot that spans an entire block with an impressive 180 feet of frontage along a main road. Zoned C-3 in West Cape May, this property allows for residential units above ground-floor commercial space—perfect for mixed-use development in a vibrant downtown setting. The zoning is desi...

## COMMENTS

West Cape May Development Opportunity Don't miss this exceptional 16,021 sq ft (.35 acre) lot that spans an entire block with an impressive 180 feet of frontage along a main road. Zoned C-3 in West Cape May, this property allows for residential units above ground-floor commercial space—perfect for mixed-use development in a vibrant downtown setting. The zoning is desi...