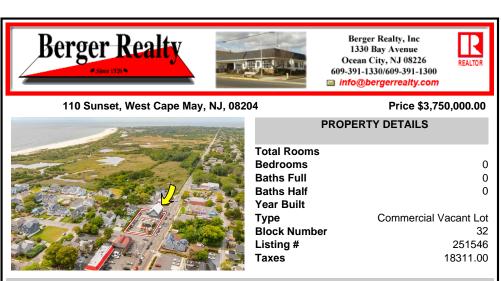

## Price \$3,750,000.00

**Commercial Vacant Lot** 

0

0

0

32

251546

18311.00

| 12 - A ANS | PROPERTY DETAILS                                                                                                |            |
|------------|-----------------------------------------------------------------------------------------------------------------|------------|
|            | Total Rooms<br>Bedrooms<br>Baths Full<br>Baths Half<br>Year Built<br>Type<br>Block Number<br>Listing #<br>Taxes | Commercial |

## COMMENTS

West Cape May Development Opportunity Don't miss this exceptional 16,021 sq ft (.35 acre) lot that spans an entire block with an impressive 180 feet of frontage along a main road. Zoned C-3 in West Cape May, this property allows for residential units above ground-floor commercial space-perfect for mixed-use development in a vibrant downtown setting. The zoning is desi ...