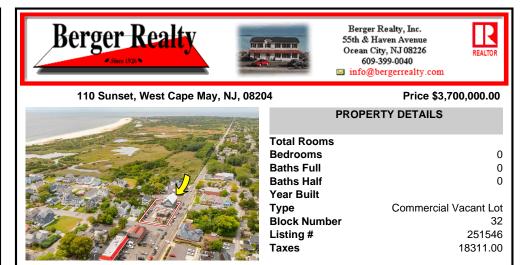

## COMMENTS

West Cape May Development Opportunity Don't miss this exceptional 16,021 sq ft (.35 acre) lot that spans an entire block with an impressive 180 feet of frontage along a main road. Zoned C-3 in West Cape May, this property allows for residential units above ground-floor commercial space—perfect for mixed-use development in a vibrant downtown setting. The zoning is desi...