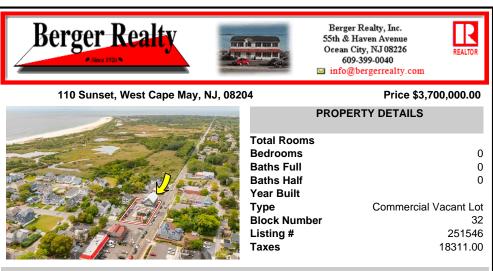

## COMMENTS

West Cape May Development Opportunity Don't miss this exceptional 16,021 sq ft (.35 acre) lot that spans an entire block with an impressive 180 feet of frontage along a main road. Zoned C-3 in West Cape May, this property allows for residential units above ground-floor commercial space—perfect for mixed-use development in a vibrant downtown setting. The zoning is desi...