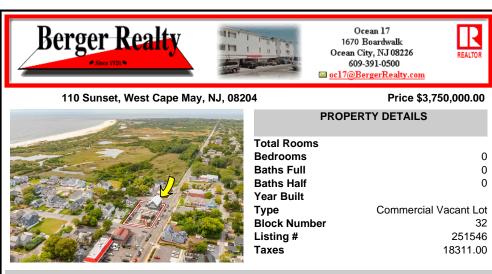

### COMMENTS

West Cape May Development Opportunity Don't miss this exceptional 16,021 sq ft (.35 acre) lot that spans an entire block with an impressive 180 feet of frontage along a main road. Zoned C-3 in West Cape May, this property allows for residential units above ground-floor commercial space-perfect for mixed-use development in a vibrant downtown setting. The zoning is desi ...

# Zoned C-3 in West Cape May, this property allows for residential units above ground-floor commercial space-perfect for mixed-use development in a vibrant downtown setting. The

COMMENTS

West Cape May Development Opportunity Don't miss this exceptional 16,021 sq ft (.35 acre)

lot that spans an entire block with an impressive 180 feet of frontage along a main road.

Listing #

Taxes