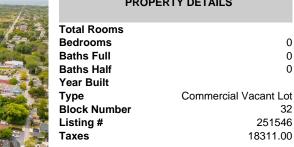

#### Price \$3,700,000.00

**Commercial Vacant Lot** 

0

0

0

32

251546

18311.00

**PROPERTY DETAILS** 

| Pf                                                                                                              |
|-----------------------------------------------------------------------------------------------------------------|
| Total Rooms<br>Bedrooms<br>Baths Full<br>Baths Half<br>Year Built<br>Type<br>Block Number<br>Listing #<br>Taxes |