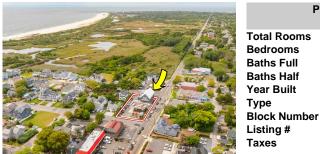

## COMMENTS

West Cape May Development Opportunity Don't miss this exceptional 16,021 sq ft (.35 acre) lot that spans an entire block with an impressive 180 feet of frontage along a main road. Zoned C-3 in West Cape May, this property allows for residential units above ground-floor commercial space-perfect for mixed-use development in a vibrant downtown setting. The zoning is desi ...

### COMMENTS

West Cape May Development Opportunity Don't miss this exceptional 16,021 sq ft (.35 acre) lot that spans an entire block with an impressive 180 feet of frontage along a main road. Zoned C-3 in West Cape May, this property allows for residential units above ground-floor commercial space-perfect for mixed-use development in a vibrant downtown setting. The zoning is desi ...