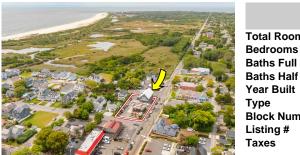

## COMMENTS

West Cape May Development Opportunity Don't miss this exceptional 16,021 sq ft (.35 acre) lot that spans an entire block with an impressive 180 feet of frontage along a main road. Zoned C-3 in West Cape May, this property allows for residential units above ground-floor commercial space-perfect for mixed-use development in a vibrant downtown setting. The zoning is desi ...

### COMMENTS

West Cape May Development Opportunity Don't miss this exceptional 16,021 sq ft (.35 acre) lot that spans an entire block with an impressive 180 feet of frontage along a main road. Zoned C-3 in West Cape May, this property allows for residential units above ground-floor commercial space-perfect for mixed-use development in a vibrant downtown setting. The zoning is desi ...