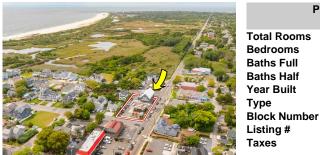

| PROPERTY DETAILS |                       |
|------------------|-----------------------|
| Total Rooms      | 0                     |
| Bedrooms         | U                     |
| Baths Full       | 0                     |
| Baths Half       | 0                     |
| Year Built       |                       |
| Туре             | Commercial Vacant Lot |
| Block Number     | 32                    |
| Listing #        | 251546                |
| Taxes            | 18311.00              |

## COMMENTS

West Cape May Development Opportunity Don't miss this exceptional 16,021 sq ft (.35 acre) lot that spans an entire block with an impressive 180 feet of frontage along a main road. Zoned C-3 in West Cape May, this property allows for residential units above ground-floor commercial space—perfect for mixed-use development in a vibrant downtown setting. The zoning is desi...