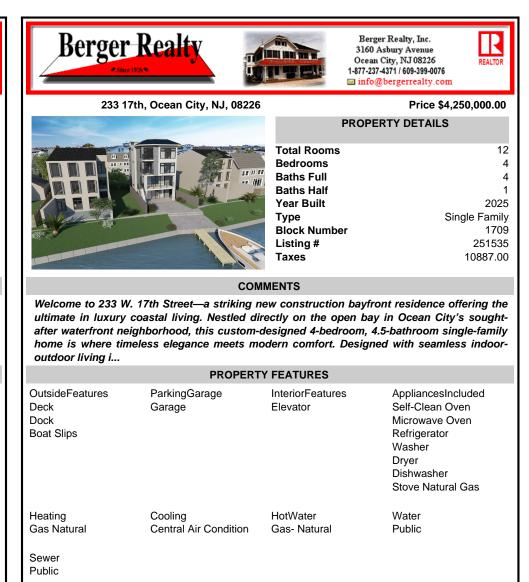

233 17th, Ocean City, NJ, 08226

Ocean City, NJ 08226 REALTO 1-877-237-4371 / 609-399-0076 info@bergerrealty.com

## Price \$4,250,000.00

| Total Rooms  | 12            |
|--------------|---------------|
| Bedrooms     | 4             |
| Baths Full   | 4             |
| Baths Half   | 1             |
| Year Built   | 2025          |
| Туре         | Single Family |
| Block Number | 1709          |
| Listing #    | 251535        |
| Taxes        | 10887.00      |

Berger Realty, Inc.

3160 Asbury Avenue

PROPERTY DETAILS

## COMMENTS

Welcome to 233 W. 17th Street—a striking new construction bayfront residence offering the ultimate in luxury coastal living. Nestled directly on the open bay in Ocean City's soughtafter waterfront neighborhood, this custom-designed 4-bedroom, 4.5-bathroom single-family home is where timeless elegance meets modern comfort. Designed with seamless indooroutdoor living i...

| PROPERTY FEATURES                             |                                  |                              |                                                                                                                               |
|-----------------------------------------------|----------------------------------|------------------------------|-------------------------------------------------------------------------------------------------------------------------------|
| OutsideFeatures<br>Deck<br>Dock<br>Boat Slips | ParkingGarage<br>Garage          | InteriorFeatures<br>Elevator | AppliancesIncluded<br>Self-Clean Oven<br>Microwave Oven<br>Refrigerator<br>Washer<br>Dryer<br>Dishwasher<br>Stove Natural Gas |
| Heating<br>Gas Natural<br>Sewer               | Cooling<br>Central Air Condition | HotWater<br>Gas- Natural     | Water<br>Public                                                                                                               |