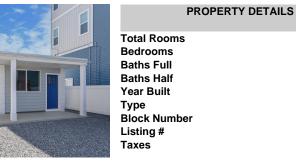

| Price \$229,000.00 |        |
|--------------------|--------|
| PROPERTY DET       | AILS   |
| Total Deama        | 2      |
| Total Rooms        | Z      |
| Bedrooms           | 0      |
| Baths Full         | 1      |
| Baths Half         | 0      |
| Year Built         | 1910   |
| Туре               | Condo  |
| Block Number       | 255    |
| Listing #          | 251521 |
| Taxes              |        |