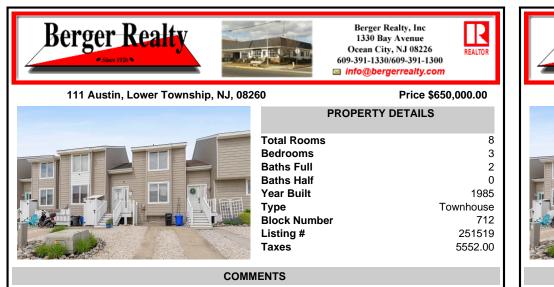

Welcome to Diamond Beach, one of the Jersey Shore's most desirable coastal areas. This 3-bedroom, 2-bath townhouse offers an open floor plan with a spacious living area featuring a wood-burning fireplace, a functional kitchen and dining space, and a private rear deck perfect for outdoor entertaining or relaxing. Additional features include one off-street parking space an...

## COMMENTS

Welcome to Diamond Beach, one of the Jersey Shore's most desirable coastal areas. This 3-bedroom, 2-bath townhouse offers an open floor plan with a spacious living area featuring a wood-burning fireplace, a functional kitchen and dining space, and a private rear deck perfect for outdoor entertaining or relaxing. Additional features include one off-street parking space an...

Email to: jss@bergerrealty.com

8

3 2

0

1985

712

251519

5552.00

Townhouse