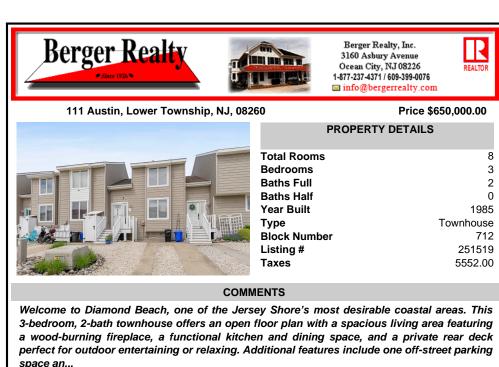

111 Austin, Lower Township, NJ, 08260

| siip, NJ, 0020             | 0            | Frice a       | 50,000.00 |
|----------------------------|--------------|---------------|-----------|
|                            | PRC          | PERTY DETAILS |           |
|                            | Total Rooms  |               | 8         |
|                            | Bedrooms     |               | 3         |
|                            | Baths Full   |               | 2         |
| TRANSPORT OF TAXABLE PARTY | Baths Half   |               | 0         |
|                            | Year Built   |               | 1985      |
|                            | Туре         |               | Townhouse |
|                            | Block Number |               | 712       |
| and the second second      | Listing #    |               | 251519    |
|                            | Taxes        |               | 5552.00   |

## COMMENTS

Welcome to Diamond Beach, one of the Jersey Shore's most desirable coastal areas. This 3-bedroom, 2-bath townhouse offers an open floor plan with a spacious living area featuring a wood-burning fireplace, a functional kitchen and dining space, and a private rear deck perfect for outdoor entertaining or relaxing. Additional features include one off-street parking space an...