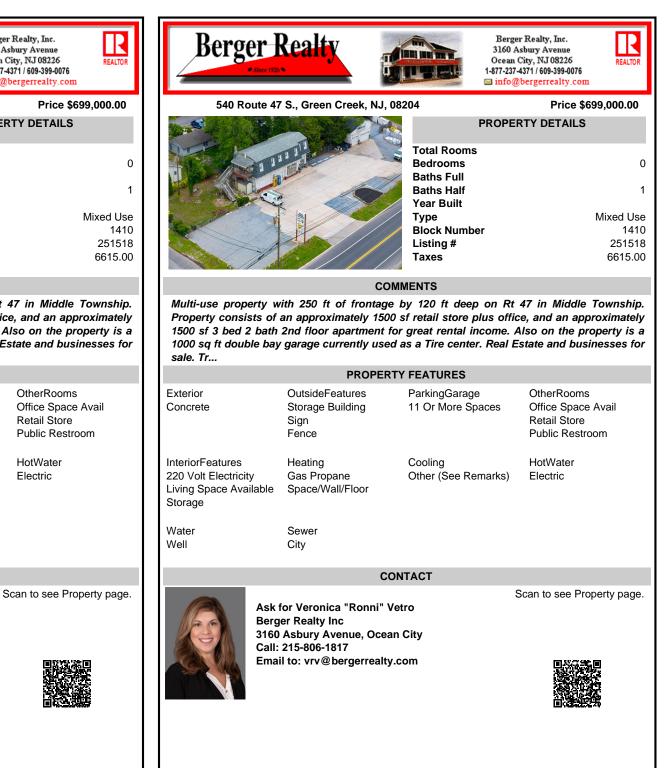

## COMMENTS

Multi-use property with 250 ft of frontage by 120 ft deep on Rt 47 in Middle Township. Property consists of an approximately 1500 sf retail store plus office, and an approximately 1500 sf 3 bed 2 bath 2nd floor apartment for great rental income. Also on the property is a 1000 sg ft double bay garage currently used as a Tire center. Real Estate and businesses for sale. Tr...