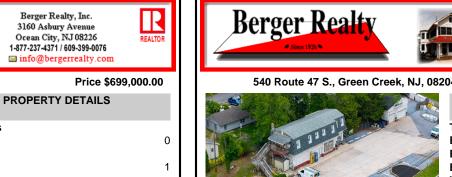

## 540 Route 47 S., Green Creek, NJ, 08204

| PROPERTY DETAILS                                                   |
|--------------------------------------------------------------------|
| Total RoomsBedrooms0Baths Full1Very Puilte1                        |
| Year BuiltTypeMixed UseBlock Number1410Listing #251518Taxes6615.00 |