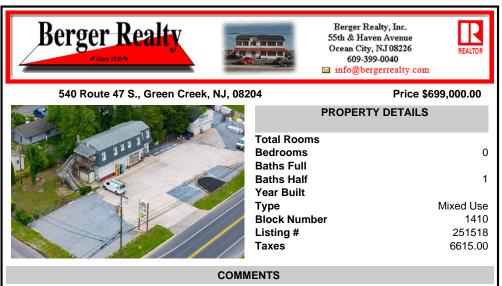

Multi-use property with 250 ft of frontage by 120 ft deep on Rt 47 in Middle Township. Property consists of an approximately 1500 sf retail store plus office, and an approximately 1500 sf 3 bed 2 bath 2nd floor apartment for great rental income. Also on the property is a 1000 sq ft double bay garage currently used as a Tire center. Real Estate and businesses for sale. Tr...