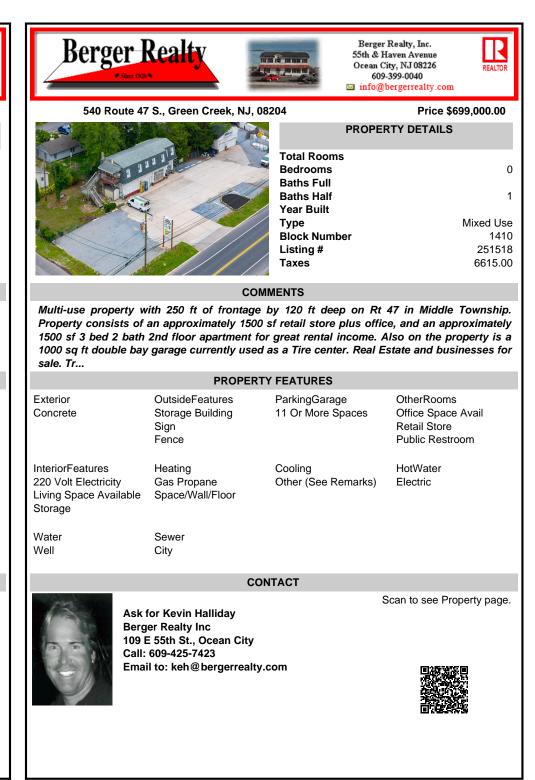

Multi-use property with 250 ft of frontage by 120 ft deep on Rt 47 in Middle Township. Property consists of an approximately 1500 sf retail store plus office, and an approximately 1500 sf 3 bed 2 bath 2nd floor apartment for great rental income. Also on the property is a 1000 sq ft double bay garage currently used as a Tire center. Real Estate and businesses for sale. Tr...