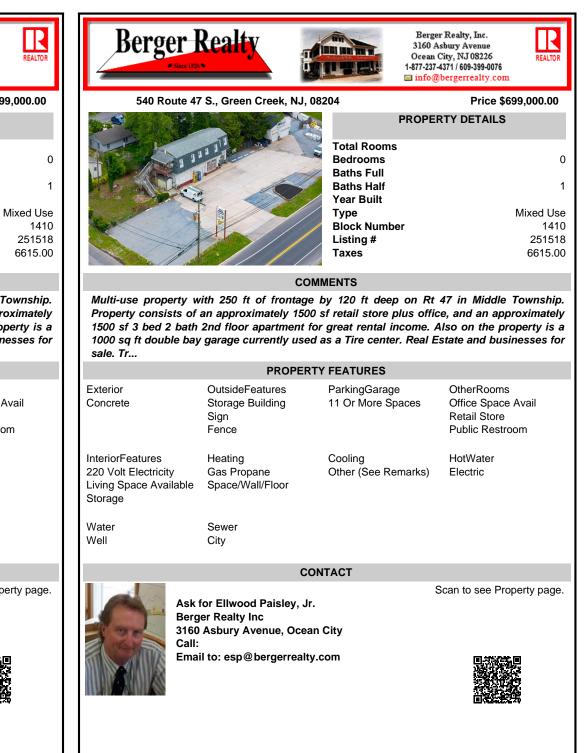

## COMMENTS

Multi-use property with 250 ft of frontage by 120 ft deep on Rt 47 in Middle Township. Property consists of an approximately 1500 sf retail store plus office, and an approximately 1500 sf 3 bed 2 bath 2nd floor apartment for great rental income. Also on the property is a 1000 sg ft double bay garage currently used as a Tire center. Real Estate and businesses for sale. Tr...