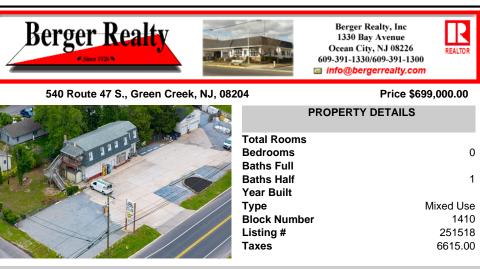

CONTACT

Scan to see Property page.

| PROPERTY DETAILS                        |  |
|-----------------------------------------|--|
| Total Rooms<br>Bedrooms 0<br>Baths Full |  |
| Baths Half 1<br>Year Built              |  |
| Type Mixed Use Block Number 1410        |  |
| Listing # 251518                        |  |
| <b>Taxes</b> 6615.00                    |  |