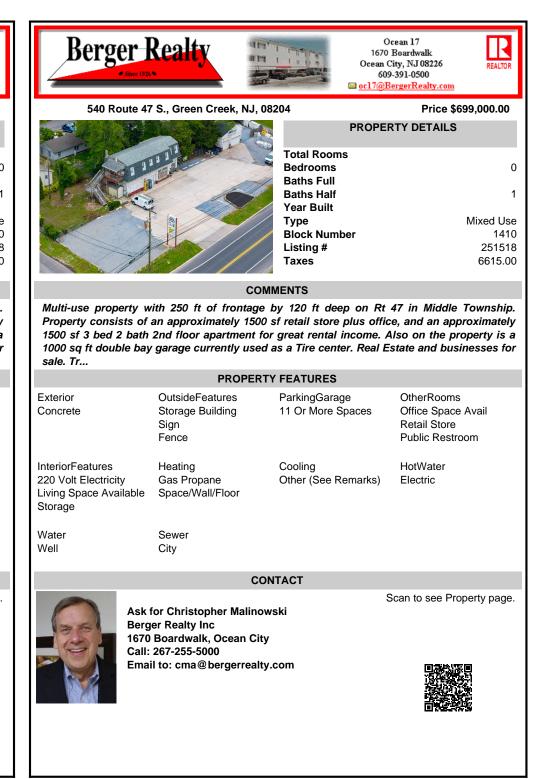

Multi-use property with 250 ft of frontage by 120 ft deep on Rt 47 in Middle Township. Property consists of an approximately 1500 sf retail store plus office, and an approximately 1500 sf 3 bed 2 bath 2nd floor apartment for great rental income. Also on the property is a 1000 sq ft double bay garage currently used as a Tire center. Real Estate and businesses for sale. Tr...

| PROPERTY FEATURES                                                             |                                                      |                                    |                                                                     |
|-------------------------------------------------------------------------------|------------------------------------------------------|------------------------------------|---------------------------------------------------------------------|
| Exterior<br>Concrete                                                          | OutsideFeatures<br>Storage Building<br>Sign<br>Fence | ParkingGarage<br>11 Or More Spaces | OtherRooms<br>Office Space Avail<br>Retail Store<br>Public Restroom |
| InteriorFeatures<br>220 Volt Electricity<br>Living Space Available<br>Storage | Heating<br>Gas Propane<br>Space/Wall/Floor           | Cooling<br>Other (See Remarks)     | HotWater<br>Electric                                                |
| Water<br>Well                                                                 | Sewer<br>City                                        |                                    |                                                                     |
| CONTACT                                                                       |                                                      |                                    |                                                                     |

CONTACT

Scan to see Property page.

Ask for Christopher Malinowski Berger Realty Inc 1670 Boardwalk, Ocean City Call: 267-255-5000 Email to: cma@bergerrealty.com